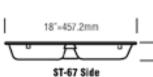

## **DIMENSIONS:**

Length: 18" Width: 11.88" Height: 1.5"

Compartment sizes: 29 oz, 24 oz, 12 oz, 8 oz, 8 oz, large drink (up to 20 oz tumbler), small drink (up to SM-10 mug)

June 2015