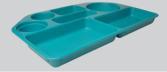

## **ST-67: 7-COMPARTMENT TRAY**

CASE PACK: 24 trays per case

**DESIGN:** 7-compartment 6-sided tray

- Stackable
- 16-rib design for added strength and structural

integrity

- Beaded rim for added durability and safety
- Textured eating surfaces for added product life

## **DIMENSIONS:**

Length: 18" Width: 11.88" Height: 1.5"

Compartment sizes: 29 oz, 24 oz, 12 oz, 8 oz, 8 oz, large drink (up to 20 oz tumbler), small drink (up to SM-10 mug)

June 2015