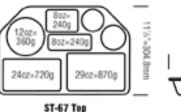

## **DIMENSIONS:**

Length: 18" Width: 11.88" Height: 1.5"

Compartment sizes: 29 oz, 24 oz, 12 oz, 8 oz, 8 oz, large drink (up to 20 oz tumbler), small drink (up to SM-10 mug)

June 2015